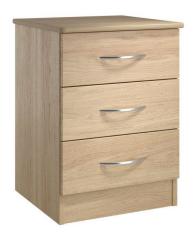

## **Coventry Range 3-Drawer Bedside Table**

From: £117

| Quantity | Price |
|----------|-------|
| 1 - 9    | £127  |
| 10 - 19  | £122  |
| 20 -     | £117  |

## **Description**

This 3-Drawer bedside table is designed and manufactured primarily for care home use. Constructed from 15mm melamine faced particle board, and a 15mm melamine faced particle board with 2mm PVC lipped edges. Glued, dowelled and screwed with metal KD fixings. The drawers have metal slides with easy glide roller runners, constructed with 15mm solid drawer bases and back rails, with solid metal handles. The hinges on the cupboards are 90° metal.

Dimensions: Width: 470mm Depth: 460mm Height: 645mm

Url: https://www.alpha-furnishing.com/product/standard-range-3-drawer-bedside-unit-2/