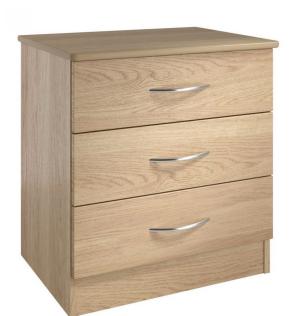

## Coventry Range 3-Drawer Chest

From: £129

| Quantity | Price |
|----------|-------|
| 1 - 9    | £139  |
| 10 - 19  | £134  |
| 20 -     | £129  |

## **Description**

This 3-drawer chest is designed and manufactured primarily for care home use. Constructed from 15mm melamine faced particle board, and a 15mm melamine faced particle board with 2mm PVC lipped edges. Glued, dowelled and screwed with metal KD fixings. The drawers have metal slides with easy glide roller runners, constructed with 15mm solid drawer bases and back rails, with solid metal handles. The castors are corner brace style furniture castors, with optional locks available to be fitted on request.

Dimensions: Width: 605mm Depth: 460mm Height: 645mm

Url: https://www.alpha-furnishing.com/product/standard-range-3-drawer-narrow-unit-2/