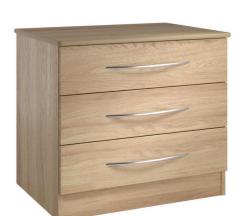

## **Coventry Range 3-Drawer** Wide Chest

From: £148

| Quantity | Price |
|----------|-------|
| 1 - 9    | £161  |
| 10 - 19  | £154  |
| 20 -     | £148  |

## **Description**

This 3-drawer chest is designed and manufactured primarily for care home use. Constructed from 15mm melamine faced particle board, and a 15mm melamine faced particle board with 2mm PVC lipped edges. Glued, dowelled and screwed with metal KD fixings. The drawers have metal slides with easy glide roller runners, constructed with 15mm solid drawer bases and back rails, with solid metal handles. The castors are corner brace style furniture castors, with optional locks available to be fitted on request.

Dimensions: Width: 720mm Depth: 540mm Height: 645mm

Url: https://www.alpha-furnishing.com/product/coventry-range-3-drawer-wide-chest/