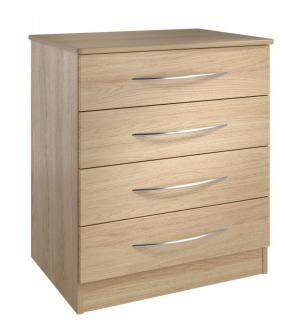

## Description

**NB: For 10 Day Express Delivery, please select the Oak finish.** This 4-drawer chest is designed and manufactured primarily for care home use. Constructed from 15mm melamine faced particle board, and a 15mm melamine faced particle board with 2mm PVC lipped edges. Glued, dowelled and screwed with metal KD fixings. The drawers have metal slides with easy glide roller runners, constructed with 15mm solid drawer bases and back rails, with solid metal handles. The castors are corner brace style furniture castors, with optional locks available to be fitted on request.

Dimensions: Width: 720mm Depth: 540mm Height: 820mm

Url: https://www.alpha-furnishing.com/product/coventry-range-4-drawer-wide-chest-10-day-express-delivery/