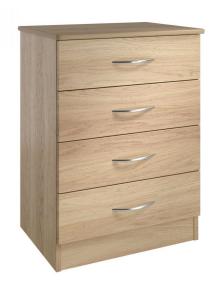

## Description

This 4-drawer chest is designed and manufactured primarily for care home use. Constructed from 15mm melamine faced particle board, and a 15mm melamine faced particle board with 2mm PVC lipped edges. Glued, dowelled and screwed with metal KD fixings. The drawers have metal slides with easy glide roller runners, constructed with 15mm solid drawer bases and back rails, with solid metal handles. The castors are corner brace style furniture castors, with optional locks available to be fitted on request.

Dimensions: Width: 605mm Depth: 460mm Height: 820mm

Url: https://www.alpha-furnishing.com/product/coventry-range-4-drawer-chest/