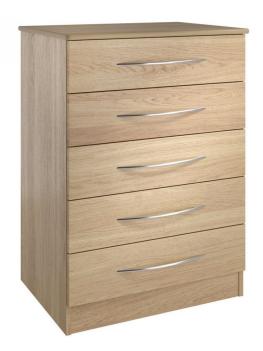

## Coventry Range 5-Drawer Wide Chest

From: £209

| Quantity | Price |
|----------|-------|
| 1 - 9    | £227  |
| 10 - 19  | £218  |
| 20 -     | £209  |

## Description

This 5-drawer chest is designed and manufactured primarily for care home use. Constructed from 15mm melamine faced particle board, and a 15mm melamine faced particle board with 2mm PVC lipped edges. Glued, dowelled and screwed with metal KD fixings. The drawers have metal slides with easy glide roller runners, constructed with 15mm solid drawer bases and back rails, with solid metal handles. The castors are corner brace style furniture castors, with optional locks available to be fitted on request.

Dimensions: Width: 720mm Depth: 540mm Height: 995mm

Url: https://www.alpha-furnishing.com/product/coventry-range-4-drawer-wide-chest-10-day-express-delivery-2/