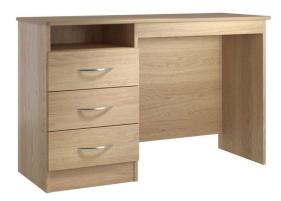

## **Description**

NB: For 10 Day Express Delivery, please select the Oak finish. This dressing table/desk is designed and manufactured primarily for care home use. Constructed from 15mm melamine faced particle board, and a 15mm melamine faced particle board with 2mm PVC lipped edges. Glued, dowelled and screwed with metal KD fixings. The drawers have metal slides with easy glide roller runners, constructed with 15mm solid drawer bases and back rails, with solid metal handles. The castors are corner brace style furniture castors, with optional locks available to be fitted on request.

Dimensions: Width: 1200mm Depth: 460mm Height: 760mm

Url: https://www.alpha-furnishing.com/product/standard-range-dressing-tabledesk-2/