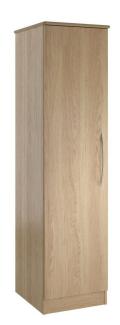

## Coventry Range Single Door Wardrobe

From: £148

| Quantity | Price |
|----------|-------|
| 1 - 9    | £160  |
| 10 - 19  | £154  |
| 20 -     | £148  |

## **Description**

This single door wardrobe is designed and manufactured primarily for care home use. Constructed from 15mm melamine faced particle board, and a 15mm melamine faced particle board with 2mm PVC lipped edges. Glued, dowelled and screwed with metal KD fixings. The hinges on the cupboards are 170° metal hinges. The wardrobe is supplied with a strong, durable hanging rail inside.