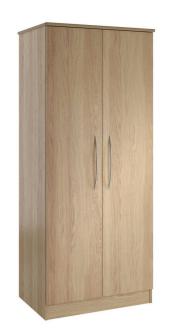

## Coventry Range Double Door Wardrobe

From: £208

| Quantity | Price |
|----------|-------|
| 1 - 9    | £225  |
| 10 - 19  | £216  |
| 20 -     | £208  |

## Description

This double door wardrobe is designed and manufactured primarily for care home use. Constructed from 15mm melamine faced particle board, and a 15mm melamine faced particle board with 2mm PVC lipped edges and softly rounded corners. Glued, dowelled and screwed with metal KD fixings. The hinges on the cupboards are 170° metal hinges. The inside of the wardrobe is fitted with a strong, durable hanging rail as standard, with shelving or half-and-half options also available.