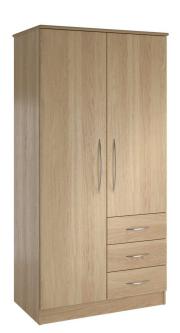

## Coventry Range Combination Robe - Single Full Length Door

From: £314

| Quantity | Price |
|----------|-------|
| 1 - 9    | £341  |
| 10 - 19  | £327  |
| 20 -     | £314  |

## **Description**

This wardrobe is designed and manufactured primarily for care home use. Constructed from 15mm melamine faced particle board, and a 15mm melamine faced particle board with 2mm PVC lipped edges and softly rounded corners. Glued, dowelled and screwed with metal KD fixings. The drawers have metal slides with easy glide roller runners, constructed with 15mm solid drawer bases and back rails, with solid metal handles. The hinges on the cupboards are 170° metal hinges. The interior of the wardrobe is fitted with strong durable hanging rails, with shelving and half-and-half options available.

Dimensions: Width: 920mm Depth: 540mm Height: 1820mm

Url: https://www.alpha-furnishing.com/product/standard-range-combination-robe-single-full-length-door-2/