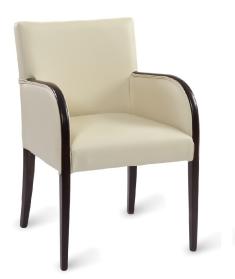

## NORTHWICH Dining/Desk Chair

From: £185

| Quantity | Price |
|----------|-------|
| 1 - 4    | £195  |
| 5 - 9    | £190  |
| 10 -     | £185  |

## **Description**

The Northwich dining chair is especially popular given its classy but casual look, with stylish yet practical wooden arms. The solid beech wooden arms and legs are available in 10 different stain colours at no extra cost, while customers can choose from the ever popular Agua Libra (fabric) and Agua Lunar (vinyl) upholstery collections. Agua's Lunar collection also features semi-patterns to add depth to the vinyl finish. Other upholstery finishes are available on request - please contact the office for further details and to discuss your requirements.