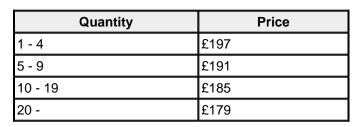

## SUNNY Nesting Flip-Top Cafe Table - Silver Finish

From: £179

The SUNNY flip-top cafe table is one of our most popular pedestal tables, with its ability to flip 90 degrees vastly improving the efficiency of storage. This is ideal for a flexible or temporary cafe environment. The 4-star base is higher on one side, allowing the tables to nest when the table tops are flipped. The aluminium base makes for a lightweight cafe table, while adjustable feet provide stability. These tables are also well suited for use outdoors when selecting the Extrema tops. The indoor-only table tops are 25mm laminate, available in Light Oak or Wenge, and in a choice of round or square (70cm x 70cm square, or 70cm diameter). The Extrema tops are available in round (69cm diameter), or square (69cm x 69cm). Lead time: 10 working days (pending stock). Please note some assembly is required. Height: 74cm