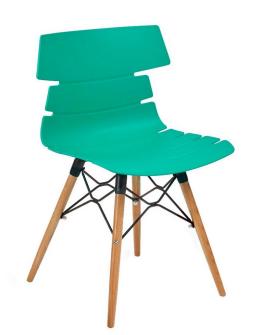

## HOLBORN Modern Polypropylene Cafe Chair

From: £59

| Quantity | Price |
|----------|-------|
| 1 - 9    | £62   |
| 10 - 19  | £61   |
| 20 - 49  | £60   |
| 50 -     | £59   |

## **Description**

The Holborn modern cafe chair provides a new take on a popular design trend. The polypropylene finish makes for a practical, easily wiped clean chair, ideal for any indoor cafe area. Choose from six colours to combine with the beech legs to suit your interior. Other leg styles are also available in the Holborn collection, some of which allow for stacking. Please note, to make delivery economical, some minor assembly is required.