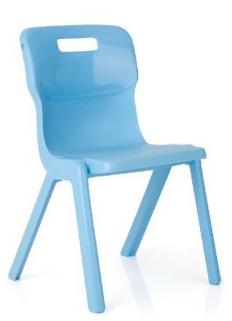

## Description

This Titan chair is moulded from one piece of high impact polypropylene, and stacks up to 12 high. The design of the frame means that it is inherently anti-tilt, helping safeguard your pupils from accidental falls.