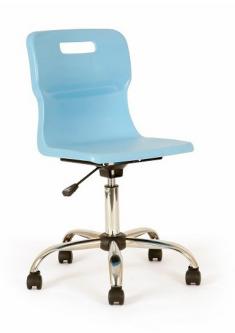

## Description

Anti-tamper chair moulded from a one piece high impact polypropylene, with no removeable parts. Solid steel polished chrome base with either castors or glides. Gas lift suitable for users up to 25 stone in body weight. Conforms to EN1729 parts 1&2.

This chair is available in a wide array of bright and interesting colours. However, please note that Burgundy and Black are only available as colours for sizes 9-13 years and 13+ years. 10 Year Guarantee! Frame Type: Swivel.