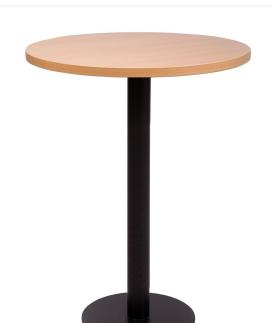

## ROMA Round Base Poseur Table with Square or Round MFC Top

From: £101.7

| Quantity | Price |
|----------|-------|
| -        | £0    |

## **Description**

SOME ASSEMBLY REQUIRED - This table is now supplied with optional nuts in the underside of the table top to make assembly even easier The stylish Roma table base provides a sleek, modern look suitable to almost any interior. Supplied as a black powder-coated base as standard, alternative colours are also available on request (minimum order quantity may apply). Dimensions: The finished table height is 1075mm. Base diameter varies depending on the top size, as follows: