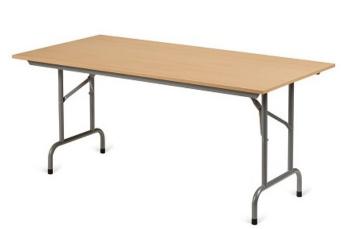

## **Description**

Introducing our **stylish**, **high quality**, **folding tables**. Featuring a beech melamine top, strong grey steel legs, and a choice of sizes.

Suitable for meeting rooms, IT rooms, classrooms, colleges, schools, churhes, halls and more.

18mm beech melamine top and grey frame.

## Dimensions:

Code Width Depth Height Weight FTB 1600 800 725 25.2kg FTBA 1800 800 725 26.8kg FTBB 2000 800 725 30.4kg

Url: https://www.alpha-furnishing.com/product/budget-folding-rectangular-table-1600-2000-x-800mm/