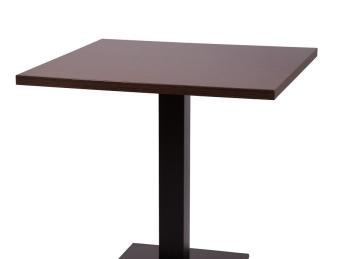

## ROMA Square Base Cafe Table with Square or Round MFC Top

From: £71.9

| Quantity | Price |
|----------|-------|
| -        | £0    |

## **Description**

SOME ASSEMBLY REQUIRED - This table is now supplied with optional nuts in the underside of the table top to make assembly even easier The stylish Roma table base provides a sleek, modern look suitable to almost any interior. Supplied as a black powder-coated base as standard, alternative colours are also available on request (minimum order quantity may apply). Dimensions: The finished table height is 755mm. Base dimensions varies depending on the top size, as follows: