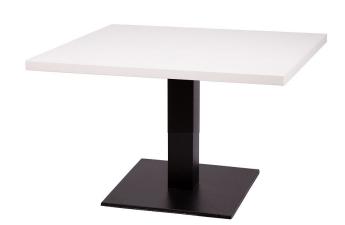

## **ROMA Square Base Coffee** Table with Square or Round MFC Top

From: £97.2

Product ref: CT5S-C

| Quantity | Price |
|----------|-------|
| -        | £0    |

## **Description**

SOME ASSEMBLY REQUIRED - This table is now supplied with optional nuts in the underside of the table top to make assembly even easier The stylish Roma table base provides a sleek, modern look suitable to almost any interior. Supplied as a black powder-coated base as standard, alternative colours are also available on request (minimum order quantity may apply). Dimensions: The finished table height is 505mm. Base dimensions varies depending on the top size, as follows:

Top **Dimensions** Size

600mm

or

700mm

Square,

600mm, 400x400mm 700mm,

800mm

or

1000mm

Round

800mm

900mm

Square, 450x450mm

1200mm

Round