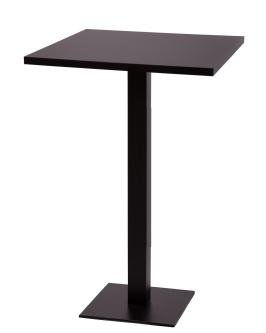

## ROMA Square Base Poseur Table with Square or Round MFC Top

From: £101.7

| Quantity | Price |
|----------|-------|
| -        | £0    |

## **Description**

SOME ASSEMBLY REQUIRED - This table is now supplied with optional nuts in the underside of the table top to make assembly even easier The stylish Roma table base provides a sleek, modern look suitable to almost any interior. Supplied as a black powder-coated base as standard, alternative colours are also available on request (minimum order quantity may apply). Dimensions: The finished table height is 1075mm. Base dimensions varies depending on the top size, as follows: