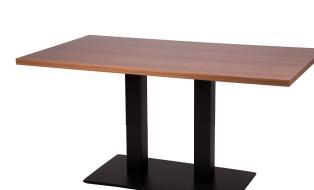

## ROMA Twin Base Coffee Table with Rectangular MFC Top

From: £162.9

| Quantity | Price |
|----------|-------|
| -        | £0    |

## Description

SOME ASSEMBLY REQUIRED - This table is now supplied with optional nuts in the underside of the table top to make assembly even easier The stylish Roma table base provides a sleek, modern look suitable to almost any interior. Supplied as a black powder-coated base as standard, alternative colours are also available on request (minimum order quantity may apply). Dimensions: The finished table height is 505mm. Base: 750mm x 400mm.