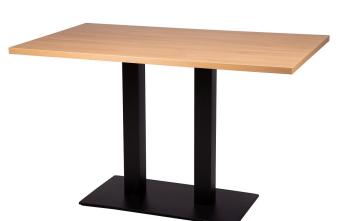

## ROMA Twin Base Cafe Table with Rectangular MFC Top

From: £164.7

| Quantity | Price |
|----------|-------|
| -        | £0    |

## **Description**

SOME ASSEMBLY REQUIRED - This table is now supplied with optional nuts in the underside of the table top to make assembly even easier The stylish Roma table base provides a sleek, modern look suitable to almost any interior. Supplied as a black powder-coated base as standard, alternative colours are also available on request (minimum order quantity may apply). Dimensions: The finished table height is 755mm. Base: 750mm x 400mm.