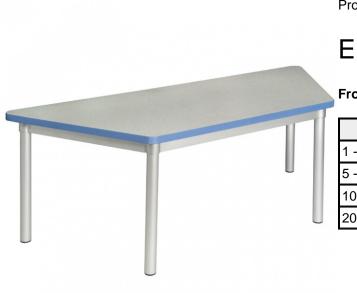

## Enviro Trapezoidal Table

From: £179

| Quantity | Price   |
|----------|---------|
| 1 - 4    | £179.00 |
| 5 - 9    | £5      |
| 10 - 19  | £10     |
| 20 -     | £15     |

## Description

Create a stimulating and exciting learning environment with this Enviro Trapezoidal Table. Works great on it's own or put two tables together to create a Hexagonal work space. Available in a selection of bright colours and edges on a lightweight silver anodised aluminium frame. 1400mm x 590mm. Available in heights of 460mm, 530mm, 590mm and 640mm. Supplied Flat Packed. Attach Legs using simple allen key fixings.