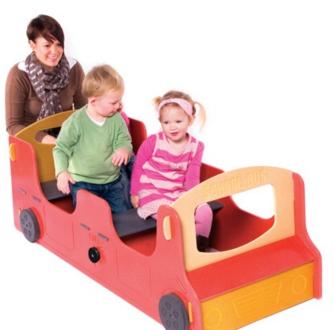

## **Description**

Let's catch the bus! Inspire the imagination of young children with this range of Play Furniture. This Play Bus is made from high quality coloured MDF and is designed to be quickly assembled and disassembled, so is ideal for nurseries and playgroups, that do not have the benefit of a purpose built premises. Products have passed BS EN 71 parts 1,2,3 & 8 and are suitable for children aged 3 years and over. Order before 12 noon for next day delivery.