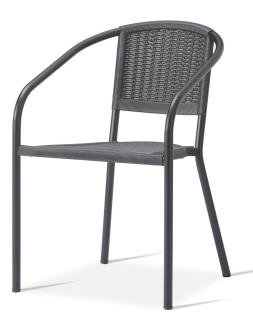

## Wicker Effect Outdoor Cafe Armchair

From: £45.35

| Quantity | Price  |
|----------|--------|
| 1 - 9    | £55    |
| 10 - 19  | £53    |
| 20 - 49  | £51    |
| 50 - 99  | £48    |
| 100 -    | £45.35 |

## Description

This sturdy and durable stacking armchair also flatters with its weight, at 4.5kg. Despite the light weight, the aluminium frame is more than capable of standing up to life in high traffic areas, making it ideal for frequent or permanent outdoor use. The plastic wicker effect seat and back also ensure maintenance is kept to a minimum. For versatile or temporary areas, the chair can stack to 6 high for efficient stowage when not required. This product is usually available for stock for delivery within 5-10 working days.