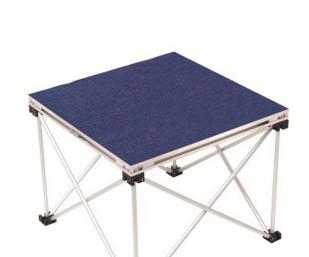

## Gopak UltraLight Staging Deck

From: £147

| Quantity | Price |
|----------|-------|
| -        | £0    |

## **Description**

Click here to see a demonstrative video of how ultralight staging is assembled.

Ultralight staging couldn't be easier. A lightweight staging platform is positioned onto an expanding aluminium frame in seconds, and is light enough that it is safe to use by one person under Health & Safety guidelines. Despite its lightness, the Gopak frame is extremely strong, able to hold up to 1000kg/sq m (assuming even distribution). It is incredibly easy to store, often a problem for staging, with the frame collapsing to less than 2% of its size when fully open. The standard finish is an Anthracite corded carpet. We can also quote for black vinyl and heavy duty vinyl.

Select the size of deck you'd like to order from the menu on the right. The available sizes are as follows:

- 2m x 1m
- 2m x 0.52m
- 1m x 1m
- 1m x 0.52m
- 0.52m x 0.52m
- 1m x 1m Triangle

Url: https://www.alpha-furnishing.com/product/gopak-ultralight-staging-deck/