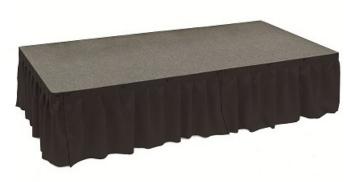

## **Description**

We have a great range of valances that attach easily and quickly to the edges of the ultralight staging decks, hiding the risers from view. They are available in four sizes, for the correct depth for your stage, so that they hang nicely to floor level, with a choice of colours to compliment the colour of the deck. Prices are calculated per metre.

## Sizes:

- 230mm
- 330mm
- 430mm
- 630mm

Url: https://www.alpha-furnishing.com/product/ultralight-staging-valance/