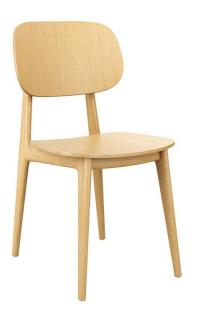

## **RELAY Oak Cafe Chair**

From: £155

| Quantity | Price |
|----------|-------|
| 1 - 4    | £161  |
| 5 - 9    | £159  |
| 10 - 19  | £157  |
| 20 -     | £155  |

## Description

The RELAY all-wood cafe chair features an attractive Oak veneer seat and backrest, on a natural oak frame. A durable stain finish ensures the chair performs well in well used, high traffic areas such as cafes, refectories and restaurants. With its simple sleek design, the Relay chair is a good all-rounder and suited to many applications. The inability to stack the chair marks it out as a good option for permanent rather than temporary cafe areas. Please contact the office for up-to-date delivery costs.