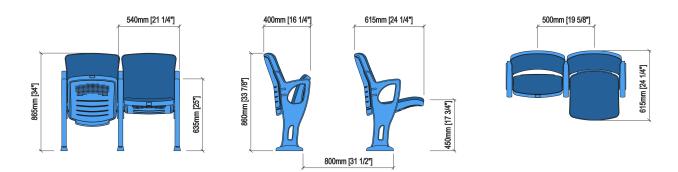

(Typical) Dimensions:

Due to the very bespoke nature of this product please contact our sales office to discuss your specific requirements on **01494 670 600**.

Url: https://www.alpha-furnishing.com/product/maia-tip-up-auditorium-seating/