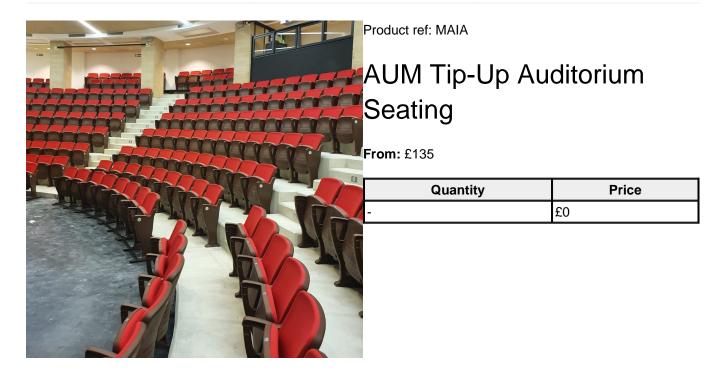

## Description

Our AUM **auditorium/balcony tip-up seating** is manufactured to order in Europe by an experienced factory. We feel it offers some of the best **value for money** available in **cinema-style seating** today. At the same time it holds to the core Alpha values of **quality**, choice with excellent service.

Arms feature as standard, with the further option of open or filled end panels, writing tablet and cupholders. The highly adaptable Maia system can be upholstered with various fabric types and colours, choice of frame finish, and can be adjusted for dimensions to best fit the space.

The floor fixing system is concealed by the frames for the neatest finish.

A cold moulded polyurethane foam ensures long term comfort even with regular use.

We can quote for supply only or full installation as required. Throughout the process from enquiry to finish, as ever, Alpha's high levels of service and care will ensure peace of mind and efficiency. Lead-times and prices are on application.