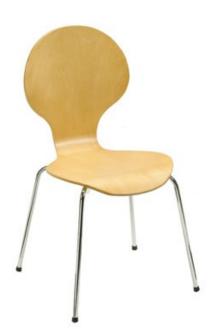

## Description

These are our popular **laminate wood bistro chairs**. They are **tough** and stylish. For a tough, wipe-clean, stylish, chair for **café, bistro, coffee, dining or tea area**, this chair offers what many customers are looking for.

## Additional information

Length: 500mm Height: 850mm