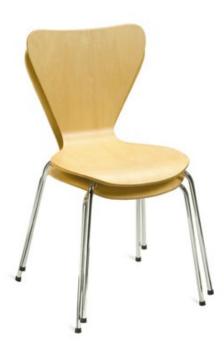

## Description

These are our popular **laminate wood bistro chairs**. They are **tough** and stylish. For a tough, wipe-clean, stylish, chair for **café, bistro, coffee, dining or tea area**, this chair offers what many customers are looking for.

## Additional information

Length: 500mm Height: 850mm