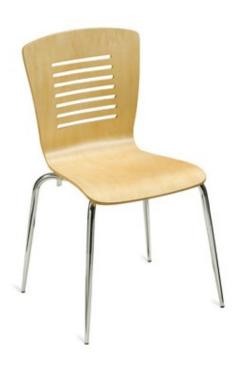

## Description

These are our popular **laminate wood bistro chairs**. They are **tough** and stylish. For a tough, wipe-clean, stylish, chair for **café, bistro, coffee, dining or tea area**, this chair offers what many customers are looking for.

## Additional information

Length: 490mm Height: 815mm