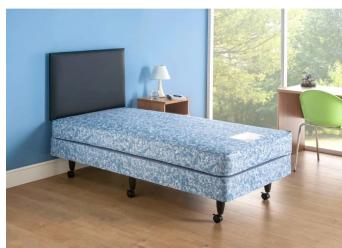

## **Description**

The Antrim shallow divan base and mattress is our most economical bed product, available for delivery within just 1-2 weeks. The base is reinforced in order to be extra-strong for a contract setting, ideal for care homes. Free delivery is included to most areas.

Complies with BS7177 medium hazard safety regulations

• Size: 3-foot single

Headboard: Not includedWeight limit: 18 stone (114kg)

• Guarantee: 3 years

NB: Orders of fewer than 6 beds will feature screw-in legs rather than fixed. Dimensions:

Length: 190cmWidth: 90cmHeight: 49.5cm

• Underbed clearance: 15.5cm

Url: https://www.alpha-furnishing.com/product/antrim-single-divan-and-mattress-set/