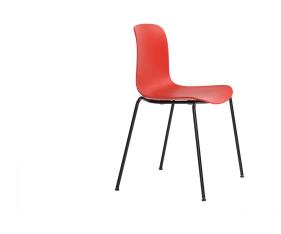

## FLUX 4-Leg Polypropylene Café/Multi-Purpose Chair

From: £82.50

| Quantity | Price  |
|----------|--------|
| 10 - 24  | £88.50 |
| 25 - 49  | £86.50 |
| 50 - 99  | £84.50 |
| 100 -    | £82.50 |

## Description

FLUX is a modern interpretation of the multi-functional shell chair. FLUX offers a simple design formed with clean lines and subtle curves to form an ergonomic seat shape, providing flexibility of movement and comfort in a variety of different sitting positions - from upright to side on to kicking back. Ideal for higher education, co-working and office environments. FLUX is available with a variety of base styles, with and without arms. The 4-Leg version is the original classic, and offers stacking up to 8 high. FLUX Is available with an optional padded seat, or fully padded in a range of fabric or vinyl coverings. Please contact the office for further details.