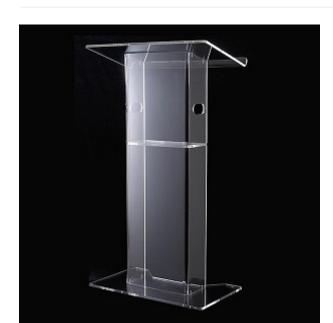

## Classic Acrylic Perspex Lectern with Hand Holds

From: £625

| Quantity | Price |
|----------|-------|
| -        | £0    |

## **Description**

The classic acrylic lectern with hand holds is our most popular lectern. A light weight aids the ability to move the lectern easily, for occasional or varied use. Options include clear, frosted, white or black acrylic, vinyl logos, microphone shock mounts with cable management (frosted or opaque acrylic recommended), and a dust cover. Dimensions: Width: 680mm Depth: 390mm Height: 1180mm