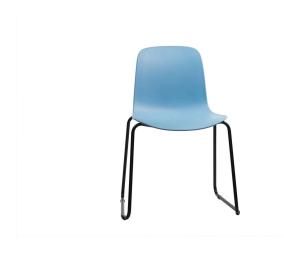

## FLUX Sled Base Polypropylene Café/Multi-Purpose Chair

From: £102.50

| Quantity | Price   |
|----------|---------|
| 10 - 24  | £108.50 |
| 25 - 49  | £106.50 |
| 50 - 99  | £104.50 |
| 100 -    | £102.50 |

## Description

FLUX is a modern interpretation of the multi-functional shell chair. FLUX offers a simple design formed with clean lines and subtle curves to form an ergonomic seat shape, providing flexibility of movement and comfort in a variety of different sitting positions - from upright to side on to kicking back. Ideal for higher education, co-working and office environments. FLUX is available with a variety of base styles, with and without arms. The sled base version is a modern twist on the original classic, and offers stacking up to 8 high. FLUX Is available with an optional padded seat, or fully padded in a range of fabric or vinyl coverings. Please contact the office for further details.