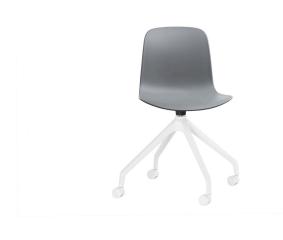

## FLUX Swiss Task Chair

From: £108

| Quantity | Price |
|----------|-------|
| 2 - 9    | £116  |
| 10 - 19  | £114  |
| 20 - 39  | £112  |
| 40 - 59  | £110  |
| 60 -     | £108  |

## Description

FLUX is a modern interpretation of the multi-functional shell chair. FLUX offers a simple design formed with clean lines and subtle curves to form an ergonomic seat shape, providing flexibility of movement and comfort in a variety of different sitting positions - from upright to side on to kicking back. Ideal for higher education, co-working and office environments. FLUX is available with a variety of base styles, with and without arms. The Swiss Task chair offers economically priced comfort, on a modern 4-star base. FLUX Is available with an optional padded seat, or fully padded in a range of fabric or vinyl coverings. Please contact the office for further details.