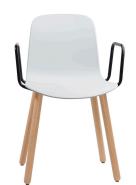

## FLUX Wood Leg Armchair

From: £169

| Quantity | Price |
|----------|-------|
| 4 - 9    | £177  |
| 10 - 19  | £175  |
| 20 - 49  | £173  |
| 50 - 99  | £171  |
| 100 -    | £169  |

## **Description**

FLUX is a modern interpretation of the multi-functional shell chair. FLUX offers a simple design formed with clean lines and subtle curves to form an ergonomic seat shape, providing flexibility of movement and comfort in a variety of different sitting positions - from upright to side on to kicking back. Ideal for higher education, co-working and office environments. FLUX is available with a variety of base styles, with and without arms. The wood leg version provides the ideal solution for a modern cafe or refectory. FLUX Is available with an optional padded seat, or fully padded in a range of fabric or vinyl coverings. Please contact the office for further details.