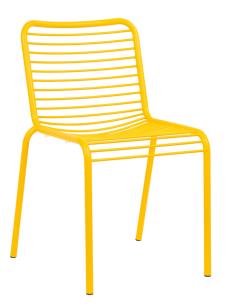

## Description

Contour is a collection of chairs defined by a series of distinctive lines. The UK based construction marries a bold tubular frame with a slender wire seat, in a design which is both deceptively simple and surprisingly comfortable. In a choice of 5 RAL finishes, the steel is 50% recycled for the manufacturing of this chair. All chairs in the range stack efficiently and are suitable for both indoor and outdoor usage. A wide range of applications from cafes to office spaces, restaurants and garden terraces. 10 year guarantee