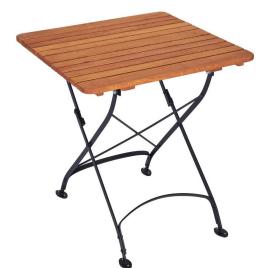

## TERRACE Outdoor Folding Table - 60cm Square

From: £159

| Quantity | Price |
|----------|-------|
| 1 - 4    | £165  |
| 5 - 9    | £162  |
| 10 -     | £165  |

## Description

The TERRACE Outdoor Folding Table - 60cm Square - is suitable for two to share a lite bite and a drink. With the matching TERRACE folding chair and armchair, an elegant outdoor café solution is easily accomplished. The TERRACE Outdoor Folding Table is also available as 70cm Square, 85cm Round and 120x70cm Rectangular versions.