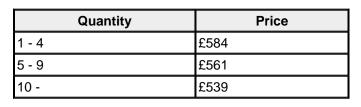

Product ref: SH3S

# **APPLETON High Back** Settee - Yorkshire Range







### **Description**

This classic styled care settee with straight or Queen Anne legs is slightly smaller than the rest of our range, and therefore ideal for smaller residents or smaller rooms. A loose seat cushion allows for easy cleaning. This chair is available as a low back, wing back, and single armchair version, as well as a complimentary foot stool.

#### **Upholstery Details:**

AGUA Lunar is a crib 5 vinyl with choice of plain or patterned finish. It is also:

- Waterproof
- Hard wearing (>100,000 rub test)
- Anti-fungal
- Anti-bacterial
- Phthalate free
- REACH compliant

AGUA Libra is a crib 5 soft fabric and is:

- Waterproof
- Anti-microbial
- Hard wearing (>100,000 rub test)
- Stain resistant
- · Phthalate free
- REACH compliant

Please note: While the AGUA Libra fabric i