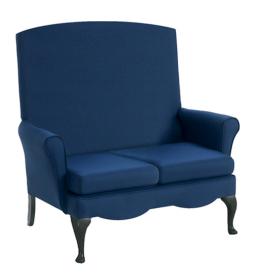

# **APPLETON High Back** Settee - Yorkshire Range

### **Description**

This classic styled care settee with straight or Queen Anne legs is slightly smaller than the rest of our range, and therefore ideal for smaller residents or smaller rooms. A loose seat cushion allows for easy cleaning. This chair is available as a low back, wing back, and single armchair version, as well as a complimentary foot stool.

## **FREE SAMPLE SERVICE**Ask for a sample before you buy!

Tel: 01494 670 600 Email: admin@alpha-furniture.co.uk

Dimensions: Width: 686mm Depth: 711mm Height: 1041mm

Seat Height: 457mm (18 inches)

**Url:** https://www.alpha-furnishing.com/?post\_type=product&p=8472