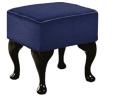

## Description

The Appleton foot stool, available with either straight or Queen Anne leg, is the perfect accompaniment to the Appleton family of chairs - high, low and wing backed. With stain resistant vinyl or fabric included as standard, home managers can rest assured that the stools will continue looking the part even after many years of use by their residents. Width: 345mm Depth: 305mm Height: 356mm