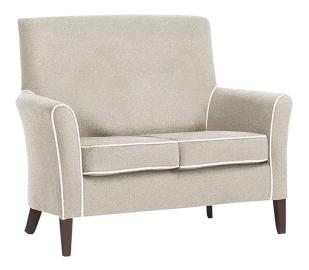

## **Description**

The ROMSEY lounge 2-seater settee is an understated classic, offering the support and quality required for the UK care market. Softly rounded corners ensure a more homely feel, rather than an institutional look. Agua Libra fabric and Lunar vinyl are included as standard to ensure a practical finish for any given setting. Paired with a wide variety of wood colours, all design themes are covered, though alternative fabrics and vinyls are also available on request. Further design options include a buttoned back, contrast piping, and contrast outers - please contact the office for more details and for a quote. Width: 1285mm Depth: 840mm Height: 960mm Seat height: 457mm Seat depth: 510mm Arm height: 635mm