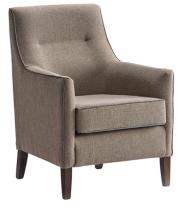

## **DENIA** Low Back Armchair

From: £468.95

| Quantity | Price   |
|----------|---------|
| 1 - 4    | £506.95 |
| 5 - 9    | £486.95 |
| 10 -     | £468.95 |

The Denia chair family provides low, high back, wing and settee options to provide variation in a collaborative design. Supplied in contract quality fabrics and vinyls suitable for healthcare settings as standard, the chair can be fully customised to suit any design scheme. Further design options, including the use of contrast fabrics are also available - please contact the office for more details. Wood finishes are plentiful, and designed to tie in with auxiliary furniture such as cabinetry and coffee tables. The use of beech and birch hardwood throughout the chair frame ensure a strong durable piece of furniture, built to withstand the rigours of a residential healthcare setting. **Full Dimensions** Width: 690mm Depth: 735mm Height: 935mm Seat height: 457mm Seat depth: 480mm Arm height: 630mm