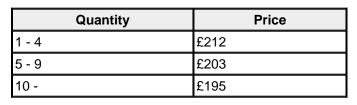

Product ref: ZOST



From: £195





## **Description**

The Zerba side table fits nicely over the arm of a lounge armchair, and has many benefits. First of all it is a big space saver, not requiring 40cm or more space as a traditional coffee table would do. Secondly, it provides a flat table top service that is more accessible to the resident by removing the need to lean over the arm of the chair. Spilt cups of tea can become a thing of the past with a better view for the resident, while the sled base to the table reduces friction when sliding the table out of the way. Available in a range of wood effect finishes, the table top can match in seamlessly with any armchair. Meanwhile cabinetry, both bespoke and otherwise, is available in the same finishes. **Dimensions:** Width: 406mm Depth: 256mm Height: 580mm Top finish: M