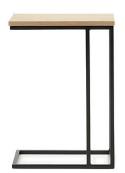

## **Description**

The Zerba side table fits nicely over the arm of a lounge armchair, and has many benefits. First of all it is a big space saver, not requiring 40cm or more space as a traditional coffee table would do. Secondly, it provides a flat table top service that is more accessible to the resident by removing the need to lean over the arm of the chair. Spilt cups of tea can become a thing of the past with a better view for the resident, while the sled base to the table reduces friction when sliding the table out of the way. Available in a range of wood effect finishes, the table top can match in seamlessly with any armchair. Meanwhile cabinetry, both bespoke and otherwise, is available in the same finishes. **Dimensions:** Width: 406mm Depth: 256mm Height: 580mm Top finish: MFC Frame: Powder coated mild steel