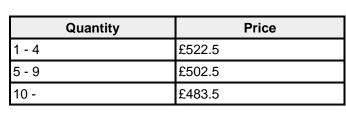

Product ref: SH7

## **DENIA High Back Armchair**

From: £483.5





## **Description**

The Denia chair family provides low, high back, wing and settee options to provide variation in a collaborative design. Supplied in contract quality fabrics and vinyls suitable for healthcare settings as standard, the chair can be fully customised to suit any design scheme. Further design options, including the use of contrast fabrics are also available - please contact the office for more details. Wood finishes are plentiful, and designed to tie in with auxiliary furniture such as cabinetry and coffee tables. The use of beech and birch hardwood throughout the chair frame ensure a strong durable piece of furniture, built to withstand the rigours of a residential healthcare setting. **Full Dimensions** Width: 690mm Depth: 750mm Height: 1095mm Seat height: 457mm Seat