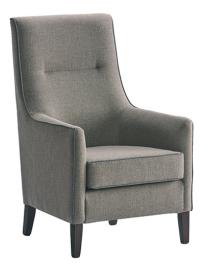

## **DENIA High Back Armchair**

From: £483.5

## **Description**

The Denia chair family provides low, high back, wing and settee options to provide variation in a collaborative design. Supplied in contract quality fabrics and vinyls suitable for healthcare settings as standard, the chair can be fully customised to suit any design scheme. Further design options, including the use of contrast fabrics are also available - please contact the office for more details. Wood finishes are plentiful, and designed to tie in with auxiliary furniture such as cabinetry and coffee tables. The use of beech and birch hardwood throughout the chair frame ensure a strong durable piece of furniture, built to withstand the rigours of a residential healthcare setting. **Full Dimensions** Width: 690mm Depth: 750mm Height: 1095mm Seat height: 457mm Seat depth: 480mm Arm height: 630mm