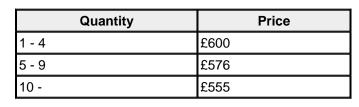

Product ref: SH7W

## **DENIA High Back Wing** Chair

From: £555





## **Description**

The Denia chair family provides low, high back, wing and settee options to provide variation in a collaborative design. Supplied in contract quality fabrics and vinyls suitable for healthcare settings as standard, the chair can be fully customised to suit any design scheme. Further design options, including the use of contrast fabrics are also available - please contact the office for more details. Wood finishes are plentiful, and designed to tie in with auxiliary furniture such as cabinetry and coffee tables. The use of beech and birch hardwood throughout the chair frame ensure a strong durable piece of furniture, built to withstand the rigours of a residential healthcare setting. Full Dimensions Width: 690mm Depth: 750mm Height: 1095mm Seat height: 457mm Seat dept