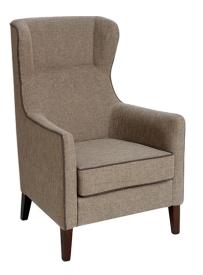

## **DENIA High Back Wing** Chair

From: £555

## **Description**

The Denia chair family provides low, high back, wing and settee options to provide variation in a collaborative design. Supplied in contract quality fabrics and vinyls suitable for healthcare settings as standard, the chair can be fully customised to suit any design scheme. Further design options, including the use of contrast fabrics are also available - please contact the office for more details. Wood finishes are plentiful, and designed to tie in with auxiliary furniture such as cabinetry and coffee tables. The use of beech and birch hardwood throughout the chair frame ensure a strong durable piece of furniture, built to withstand the rigours of a residential healthcare setting. Full Dimensions Width: 690mm Depth: 750mm Height: 1095mm Seat height: 457mm Seat depth: 480mm Arm height: 630mm