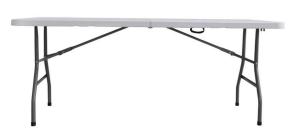

## Polyfold Rectangular Folding Table 6ft Fold in Half

From: £79

| Quantity | Price |
|----------|-------|
| 1 - 9    | £84   |
| 10 -     | £79   |

## **Description**

Where value and durability share equal importance.

- Three useful sizes available
- Hygienic, wipe-clean one piece moulded all weather polyethylene top for indoor/outdoor use
- Lightweight, strong material more durable than wood
- Folds flat for easy storage
- · Folds in half to fit storage or for transport
- Table trolley available for storage and transport

1800mm long x 750mm wide x 740mm high

920mm long (folded)

**Url:** https://www.alpha-furnishing.com/?post\_type=product&p=8762