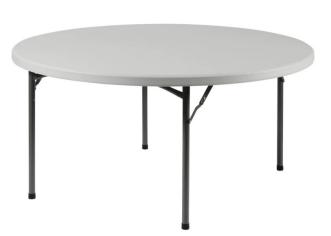

## Polyfold Circular Table 5ft Dia.

From: £135

| Quantity | Price |
|----------|-------|
| 1 - 9    | £138  |
| 10 -     | £135  |

## **Description**

Where value and durability share equal importance.

- Contract quality blow moulded folding table for 8-10 people
- Hygienic, wipe-clean one piece moulded all weather polyethylene top for indoor/outdoor use
- Lightweight, strong material more durable than wood
- Folds flat for easy storage
- Table trolley available for storage and transport
- · No assembly required

153cm Diameter x 74cm high

Top / Frame colours : "Beige / Bronze"

Weight 19kgs

Url: https://www.alpha-furnishing.com/?post\_type=product&p=8780