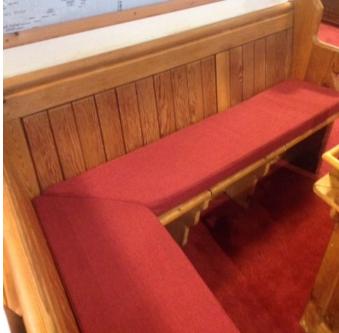

## **Description**

Our standard pew cushions come with a market leading spec, at half the price of some of the competition!

- 65mm thick foam, comprised of firm chip foam core with softer toppers on either side
- French stitch piping effect
- 30% wool tweed in choice of colours as standard
- Netting to provide smooth finish to tweed
- · Zip along narrow rear edge to allow for removal for cleaning

Our pew cushions are sewn to order in the UK, ensuring they will be the perfect fit for your pews. Our standard specification includes a durable, contract quality 30% wool tweed in a choice of approx. 40 colours; dual foam filling with a firm core and a softer topper either side; netting around the foam to provide a smooth finish to the tweed; and a zip along the rear narrow edge to allow for removal of the covers for cleaning. We are also able to provide tags on each cushion, hidden from view, making it a simple task to place them on the correct pews if they are ever removed for any reason. If you are also purchasing chairs from us, we can supply the cushions in the same fabric for harmony between the two. There are also many other fabrics we can use depending on what you are looking for, including patterned fabrics for special pews, such as for the choir or a dedicated pew in someone's memory. FREE Samples are readily available, so please contact us on 01494 670 600 to arrange a sample and for more information to see how we can help you.